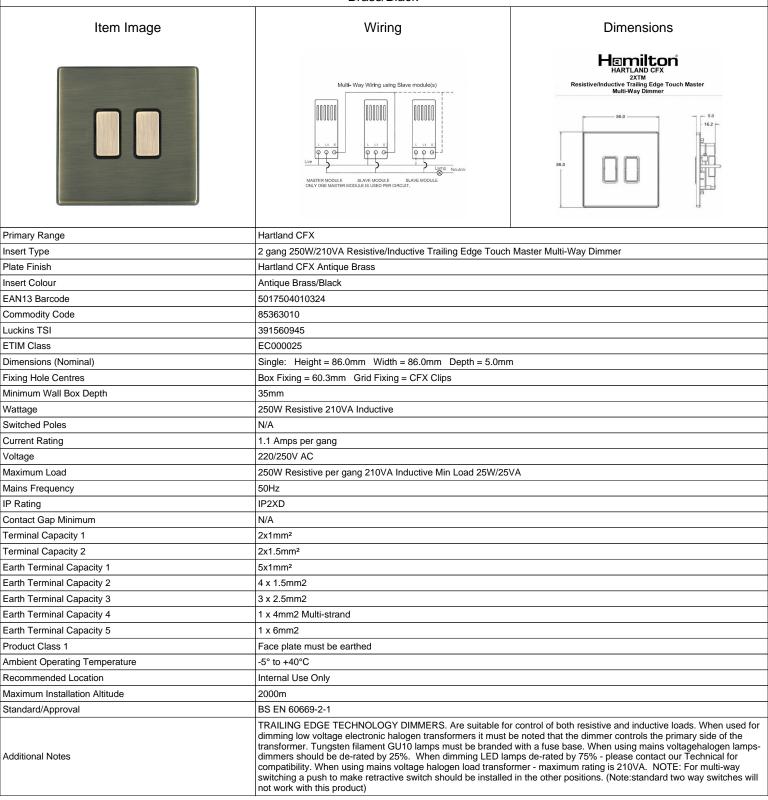

## 79C2XTMAB-B

Hartland CFX Antique Brass 2x250W/210VA Resistive/Inductive Trailing Edge Touch Master Multi-Way Dimmers Antique Brass/Black

making connections beautifully

Wiring Accessories • Smart Lighting Control • Wireless Audio