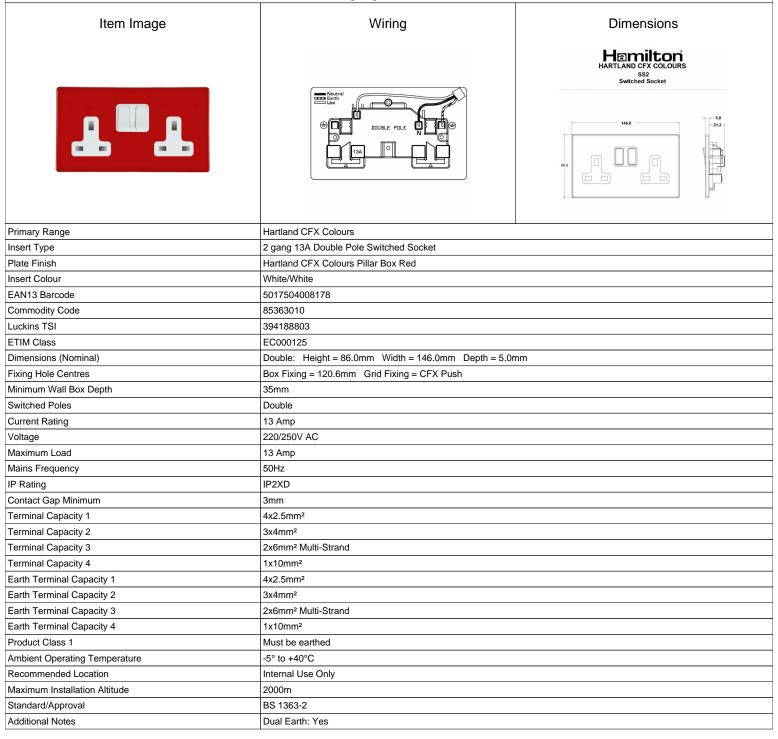

## 7RCSS2WH-W

Hartland CFX Colours Pillar Box Red 2 gang 13A Double Pole Switched Socket White/White

SL

making connections beautifully