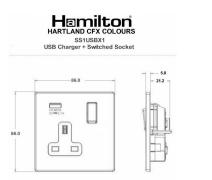

## **Dimensions**

| Primary Range                                                                                                                                   | Hartland CFX Colours                                                                                  |                                                                                                                                                                                          |
|-------------------------------------------------------------------------------------------------------------------------------------------------|-------------------------------------------------------------------------------------------------------|------------------------------------------------------------------------------------------------------------------------------------------------------------------------------------------|
| Insert Type                                                                                                                                     | 1 gang 13A Single Pole Switched Socket with 1 USB Outlet 1x2.1A                                       |                                                                                                                                                                                          |
| Plate Finish                                                                                                                                    | Hartland CFX Colours Pillar Box Red                                                                   |                                                                                                                                                                                          |
| Insert Colour                                                                                                                                   | White/White                                                                                           |                                                                                                                                                                                          |
| EAN13 Barcode                                                                                                                                   | 5017504089276                                                                                         |                                                                                                                                                                                          |
| Commodity Code                                                                                                                                  | 85363010                                                                                              |                                                                                                                                                                                          |
| Luckins TSI                                                                                                                                     | 404388360                                                                                             |                                                                                                                                                                                          |
| ETIM Class                                                                                                                                      | EC000125                                                                                              |                                                                                                                                                                                          |
| Dimensions (Nominal)                                                                                                                            | Single: Height = 86.0mm Width = 86.0mm Depth = 5.0mm                                                  |                                                                                                                                                                                          |
| Fixing Hole Centres                                                                                                                             | Box Fixing = 60.3mm Grid Fixing = CFX Push                                                            |                                                                                                                                                                                          |
| Minimum Wall Box Depth                                                                                                                          | 35mm                                                                                                  |                                                                                                                                                                                          |
| Switched Poles                                                                                                                                  | Single                                                                                                |                                                                                                                                                                                          |
| Current Rating                                                                                                                                  | 13 Amp, USB 1 x 2.1A                                                                                  |                                                                                                                                                                                          |
| Voltage                                                                                                                                         | 180/250V AC, USB = 5V                                                                                 |                                                                                                                                                                                          |
| Maximum Load                                                                                                                                    | 13 Amp, USB = 2.1A                                                                                    |                                                                                                                                                                                          |
| Mains Frequency                                                                                                                                 | 50/60Hz                                                                                               |                                                                                                                                                                                          |
| IP Rating                                                                                                                                       | IP2XD                                                                                                 |                                                                                                                                                                                          |
| Contact Gap Minimum                                                                                                                             | 3mm                                                                                                   |                                                                                                                                                                                          |
| Terminal Capacity 1                                                                                                                             | 3x2.5mm²                                                                                              |                                                                                                                                                                                          |
| Terminal Capacity 2                                                                                                                             | 3x4mm²                                                                                                |                                                                                                                                                                                          |
| Terminal Capacity 3                                                                                                                             | 2x6mm² Multi-Strand                                                                                   |                                                                                                                                                                                          |
| Earth Terminal Capacity 1                                                                                                                       | 3x2.5mm²                                                                                              |                                                                                                                                                                                          |
| Earth Terminal Capacity 2                                                                                                                       | 3x4mm²                                                                                                |                                                                                                                                                                                          |
| Earth Terminal Capacity 3                                                                                                                       | 2x6mm² Multi-Strand                                                                                   |                                                                                                                                                                                          |
| Product Class 1                                                                                                                                 | Must be earthed                                                                                       |                                                                                                                                                                                          |
| Ambient Operating Temperature                                                                                                                   | -15°C to +40°C                                                                                        |                                                                                                                                                                                          |
| Recommended Location                                                                                                                            | Internal Use Only                                                                                     |                                                                                                                                                                                          |
| Maximum Installation Altitude                                                                                                                   | 2000m                                                                                                 |                                                                                                                                                                                          |
| Standard/Approval                                                                                                                               | BS 1363 + BS 5733 + EN 60950-1                                                                        |                                                                                                                                                                                          |
| Patents and Trademarks                                                                                                                          | CFX is a Registered Trade Mark No 2398667                                                             |                                                                                                                                                                                          |
| All products listed conform to current British or<br>European standard and the product information is<br>correct at the time of going to press. | All accessories are manufactured under an accredited BS EN ISO 9001 : 2015 Quality Management System. | It is the policy of the company to improve products<br>as part of our development programme.<br>Therefore, we reserve the right to alter designs<br>and dimensions without prior notice. |