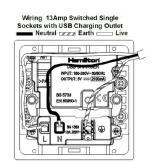

making connections beautifully

Wiring Accessories • Smart Lighting Control • Wireless Audio

## 7RCSS1USBWH-W

Hartland CFX Colours Pillar Box Red 1 gang 13A Single Pole Switched Socket with 1 USB Outlets 1x2.1A White/White

## Item Image



## Wiring



## **Dimensions**



| Primary Range                                                                                                                                   | Hartland CFX Colours                                                                                  |                                                                                                                                                                                          |
|-------------------------------------------------------------------------------------------------------------------------------------------------|-------------------------------------------------------------------------------------------------------|---------------------------------------------------------------------------------------