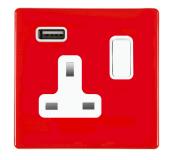

## 7RCSS1USBWH-W

Hartland CFX Colours Pillar Box Red 1 gang 13A Single Pole Switched Socket with 1 USB Outlets 1x2.1A White/White

## Item Image