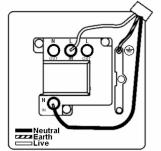

## **7RCSPNWH-W**

Hartland CFX Colours Pillar Box Red 1 gang 13A Double Pole Fused Spur and Neon White/White

Item Image