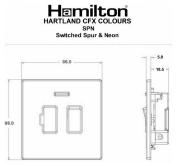

## **7RCSPNWH-W**

Hartland CFX Colours Pillar Box Red 1 gang 13A Double Pole Fused Spur and Neon White/White

Item Image