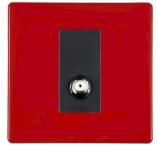

## **7RCSATNB**

Hartland CFX Colours Pillar Box Red 1 gang Non-Isolated Satellite Black