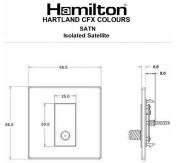

## **Dimensions**

|                                                                                                                                                 | <b>V</b>                                                                                                      | į U                                                                                                                                                                              |
|-------------------------------------------------------------------------------------------------------------------------------------------------|---------------------------------------------------------------------------------------------------------------|----------------------------------------------------------------------------------------------------------------------------------------------------------------------------------|
| Primary Range                                                                                                                                   | Hartland CFX Colours                                                                                          |                                                                                                                                                                                  |
| Insert Type                                                                                                                                     | 1 gang Non-Isolated Satellite                                                                                 |                                                                                                                                                                                  |
| Plate Finish                                                                                                                                    | Hartland CFX Colours Pillar Box Red                                                                           |                                                                                                                                                                                  |
| Insert Colour                                                                                                                                   | Black                                                                                                         |                                                                                                                                                                                  |
| EAN13 Barcode                                                                                                                                   | 5017504008086                                                                                                 |                                                                                                                                                                                  |
| Commodity Code                                                                                                                                  | 85367000                                                                                                      |                                                                                                                                                                                  |
| Luckins TSI                                                                                                                                     | 394188696                                                                                                     |                                                                                                                                                                                  |
| ETIM Class                                                                                                                                      | EC000439                                                                                                      |                                                                                                                                                                                  |
| Dimensions (Nominal)                                                                                                                            | Single: Height = 86.0mm Width = 86.0mm Depth = 5.0mm                                                          |                                                                                                                                                                                  |
| Fixing Hole Centres                                                                                                                             | Box Fixing = 60.3mm Grid Fixing = CFX Push                                                                    |                                                                                                                                                                                  |
| Minimum Wall Box Depth                                                                                                                          | 35mm                                                                                                          |                                                                                                                                                                                  |
| Switched Poles                                                                                                                                  | N/A                                                                                                           |                                                                                                                                                                                  |
| Current Rating                                                                                                                                  | n/a                                                                                                           |                                                                                                                                                                                  |
| IP Rating                                                                                                                                       | IP2XD                                                                                                         |                                                                                                                                                                                  |
| Contact Gap Minimum                                                                                                                             | N/A                                                                                                           |                                                                                                                                                                                  |
| Earth Terminal Capacity 1                                                                                                                       | 5x1mm <sup>2</sup>                                                                                            |                                                                                                                                                                                  |
| Earth Terminal Capacity 2                                                                                                                       | 4 x 1.5mm2                                                                                                    |                                                                                                                                                                                  |
| Earth Terminal Capacity 3                                                                                                                       | 3 x 2.5mm2                                                                                                    |                                                                                                                                                                                  |
| Earth Terminal Capacity 4                                                                                                                       | 1 x 4mm2 Multi-strand                                                                                         |                                                                                                                                                                                  |
| Earth Terminal Capacity 5                                                                                                                       | 1 x 6mm2                                                                                                      |                                                                                                                                                                                  |
| Product Class 1                                                                                                                                 | Must be earthed (ref BS7671 415.2.1)                                                                          |                                                                                                                                                                                  |
| Ambient Operating Temperature                                                                                                                   | -5° to +40°C                                                                                                  |                                                                                                                                                                                  |
| Recommended Location                                                                                                                            | Internal Use Only                                                                                             |                                                                                                                                                                                  |
| Maximum Installation Altitude                                                                                                                   | 2000m                                                                                                         |                                                                                                                                                                                  |
| Standard/Approval                                                                                                                               | BS 5733                                                                                                       |                                                                                                                                                                                  |
| Patents and Trademarks                                                                                                                          | CFX is a Registered Trade Mark No 2398667                                                                     |                                                                                                                                                                                  |
| All products listed conform to current British or<br>European standard and the product information is<br>correct at the time of going to press. | All accessories are manufactured under an accredited BS EN ISO 9001 : 2015 Quality Management System.         | It is the policy of the company to improve products as part of our development programme.  Therefore, we reserve the right to alter designs and dimensions without prior notice. |
| Illustrations and diagrams are reproduced within the limitations of reproduction and printing process and are not binding.                      | Due to manufacturing processes we cannot guarantee an exact colour match and shadings of of certain finishes. | Correct as at 05 July 2022 09:19 AM<br>E&OE                                                                                                                                      |