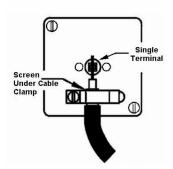

making connections beautifully

Wiring Accessories • Smart Lighting Control • Wireless Audio

## **7RCSATIB**

Hartland CFX Colours Pillar Box Red 1 gang Isolated Satellite Black

## Item Image



## Wiring



## Dimensions



| Primary Range                                                                                                                                   | Hartland CFX Colours                                                                                                                      |                                                                                                                                                                                  |
|-------------------------------------------------------------------------------------------------------------------------------------------------|-------------------------------------------------------------------------------------------------------------------------------------------|---------------------------