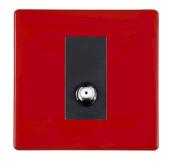

## **7RCSATIB**

Hartland CFX Colours Pillar Box Red 1 gang Isolated Satellite Black

## Item Image