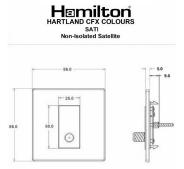

## Dimensions

| Primary Range                                                                                                                                   | Hartland CFX Colours                                                                                                                      |                                                                                                                                                                                  |
|-------------------------------------------------------------------------------------------------------------------------------------------------|-------------------------------------------------------------------------------------------------------------------------------------------|----------------------------------------------------------------------------------------------------------------------------------------------------------------------------------|
| Insert Type                                                                                                                                     | 1 gang Isolated Satellite                                                                                                                 |                                                                                                                                                                                  |
| Plate Finish                                                                                                                                    | Hartland CFX Colours Pillar Box Red                                                                                                       |                                                                                                                                                                                  |
| Insert Colour                                                                                                                                   | Black                                                                                                                                     |                                                                                                                                                                                  |
| EAN13 Barcode                                                                                                                                   | 5017504008062                                                                                                                             |                                                                                                                                                                                  |
| Commodity Code                                                                                                                                  | 85367000                                                                                                                                  |                                                                                                                                                                                  |
| Luckins TSI                                                                                                                                     | 394188706                                                                                                                                 |                                                                                                                                                                                  |
| ETIM Class                                                                                                                                      | EC000439                                                                                                                                  |                                                                                                                                                                                  |
| Dimensions (Nominal)                                                                                                                            | Single: Height = 86.0mm Width = 86.0mm Depth = 5.0mm                                                                                      |                                                                                                                                                                                  |
| Fixing Hole Centres                                                                                                                             | Box Fixing = 60.3mm Grid Fixing = CFX Push                                                                                                |                                                                                                                                                                                  |
| Minimum Wall Box Depth                                                                                                                          | 35mm                                                                                                                                      |                                                                                                                                                                                  |
| Switched Poles                                                                                                                                  | N/A                                                                                                                                       |                                                                                                                                                                                  |
| Current Rating                                                                                                                                  | n/a                                                                                                                                       |                                                                                                                                                                                  |
| IP Rating                                                                                                                                       | IP2XD                                                                                                                                     |                                                                                                                                                                                  |
| Contact Gap Minimum                                                                                                                             | N/A                                                                                                                                       |                                                                                                                                                                                  |
| Earth Terminal Capacity 1                                                                                                                       | 5x1mm <sup>2</sup>                                                                                                                        |                                                                                                                                                                                  |
| Earth Terminal Capacity 2                                                                                                                       | 4 x 1.5mm2                                                                                                                                |                                                                                                                                                                                  |
| Earth Terminal Capacity 3                                                                                                                       | 3 x 2.5mm2                                                                                                                                |                                                                                                                                                                                  |
| Earth Terminal Capacity 4                                                                                                                       | 1 x 4mm2 Multi-strand                                                                                                                     |                                                                                                                                                                                  |
| Earth Terminal Capacity 5                                                                                                                       | 1 x 6mm2                                                                                                                                  |                                                                                                                                                                                  |
| Product Class 1                                                                                                                                 | Must be earthed (ref BS7671 415.2.1)                                                                                                      |                                                                                                                                                                                  |
| Ambient Operating Temperature                                                                                                                   | -5° to +40°C                                                                                                                              |                                                                                                                                                                                  |
| Recommended Location                                                                                                                            | Internal Use Only                                                                                                                         |                                                                                                                                                                                  |
| Maximum Installation Altitude                                                                                                                   | 2000m                                                                                                                                     |                                                                                                                                                                                  |
| Standard/Approval                                                                                                                               | BS 5733                                                                                                                                   |                                                                                                                                                                                  |
| EuroFix Additional Notes                                                                                                                        | Isolated F-type outlet for Satellite or Cable TV installations where a DC signal back to the LNB unit on the satellite dish NOT required. |                                                                                                                                                                                  |
| Patents and Trademarks                                                                                                                          | CFX is a Registered Trade Mark No 2398667                                                                                                 |                                                                                                                                                                                  |
| All products listed conform to current British or<br>European standard and the product information is<br>correct at the time of going to press. | All accessories are manufactured under an accredited BS EN ISO 9001 : 2015 Quality Management System.                                     | It is the policy of the company to improve products as part of our development programme.  Therefore, we reserve the right to alter designs and dimensions without prior notice. |
|                                                                                                                                                 |                                                                                                                                           |                                                                                                                                                                                  |