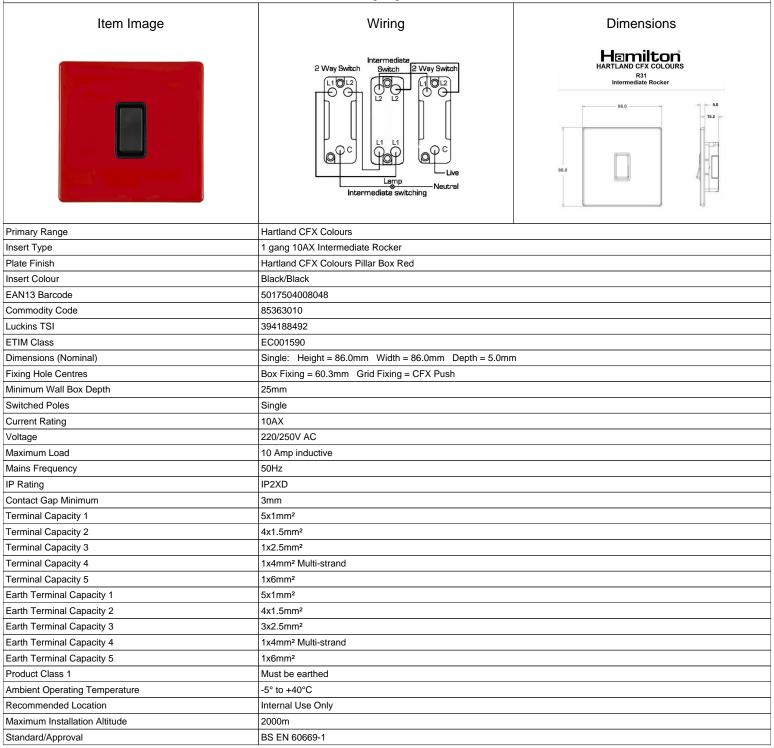

### 7RCR31BL-B

Hartland CFX Colours Pillar Box Red 1 gang 10AX Intermediate Rocker Black/Black

SL

## 7RCR31BL-B

| Hartland CFX Colours Pillar Box Red 1 gang 10AX Intermediate Rocker Black/Black                                                                 |                                                                                                               |                                                                                                                                                                                  |
|-------------------------------------------------------------------------------------------------------------------------------------------------|---------------------------------------------------------------------------------------------------------------|----------------------------------------------------------------------------------------------------------------------------------------------------------------------------------|
| Patents and Trademarks                                                                                                                          | CFX is a Registered Trade Mark No 2398667                                                                     |                                                                                                                                                                                  |
| All products listed conform to current British or<br>European standard and the product information is<br>correct at the time of going to press. | All accessories are manufactured under an accredited BS EN ISO 9001 : 2015 Quality Management System.         | It is the policy of the company to improve products as part of our development programme.  Therefore, we reserve the right to alter designs and dimensions without prior notice. |
| Illustrations and diagrams are reproduced within the limitations of reproduction and printing process and are not binding.                      | Due to manufacturing processes we cannot guarantee an exact colour match and shadings of of certain finishes. | Correct as at 05 July 2022 09:19 AM<br>E&OE                                                                                                                                      |