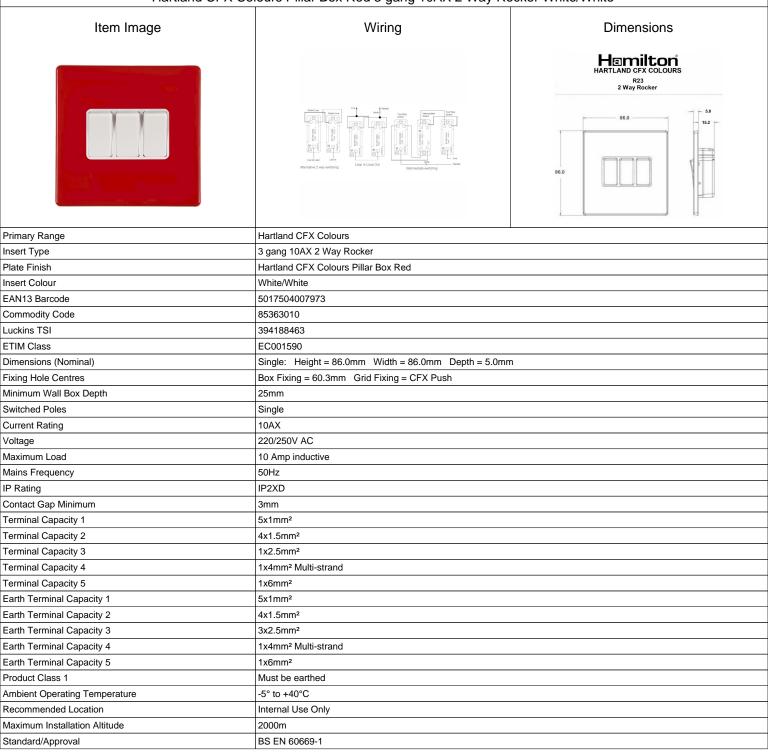

### 7RCR23WH-W

Hartland CFX Colours Pillar Box Red 3 gang 10AX 2 Way Rocker White/White

SL

## 7RCR23WH-W

| Hartland CFX Colours Pillar Box Red 3 gang 10AX 2 Way Rocker White/White                                                                        |                                                                                                       |                                                                                                                                                                                          |
|-------------------------------------------------------------------------------------------------------------------------------------------------|-------------------------------------------------------------------------------------------------------|------------------------------------------------------------------------------------------------------------------------------------------------------------------------------------------|
| Patents and Trademarks                                                                                                                          | CFX is a Registered Trade Mark No 2398667                                                             |                                                                                                                                                                                          |
| All products listed conform to current British or<br>European standard and the product information is<br>correct at the time of going to press. | All accessories are manufactured under an accredited BS EN ISO 9001 : 2015 Quality Management System. | It is the policy of the company to improve products<br>as part of our development programme.<br>Therefore, we reserve the right to alter designs<br>and dimensions without prior notice. |
| Illustrations and diagrams are reproduced within the limitations of reproduction and printing                                                   | Due to manufacturing processes we cannot guarantee an exact colour match and shadings of              | Correct as at 05 July 2022 09:19 AM<br>E&OE                                                                                                                                              |