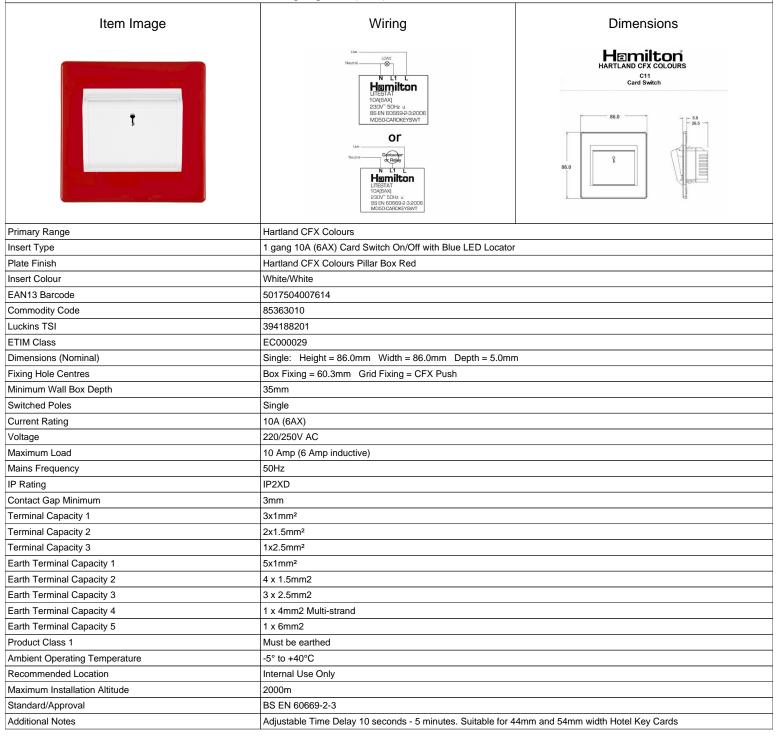

#### 7RCC11WH-W

Hartland CFX Colours Pillar Box Red 1 gang 10A (6AX) Card Switch On/Off with Blue LED Locator White/White

SL

## Hartland CEX Colours Pillar Box Red 1 gang 104 (64X) Card Switch On/Off with Blue LED Locator White/White

|  | Hartiand CFA Colours Filial Box Red 1 garig 10A (6AA) Card Switch On/On with Blue LED Locator writte                                            |                                                                                                               |                                                                                                                                                                                          |  |
|--|-------------------------------------------------------------------------------------------------------------------------------------------------|---------------------------------------------------------------------------------------------------------------|------------------------------------------------------------------------------------------------------------------------------------------------------------------------------------------|--|
|  | Patents and Trademarks                                                                                                                          | CFX is a Registered Trade Mark No 2398667                                                                     |                                                                                                                                                                                          |  |
|  | All products listed conform to current British or<br>European standard and the product information is<br>correct at the time of going to press. | All accessories are manufactured under an accredited BS EN ISO 9001 : 2015 Quality Management System.         | It is the policy of the company to improve products<br>as part of our development programme.<br>Therefore, we reserve the right to alter designs<br>and dimensions without prior notice. |  |
|  | Illustrations and diagrams are reproduced within the limitations of reproduction and printing process and are not binding.                      | Due to manufacturing processes we cannot guarantee an exact colour match and shadings of of certain finishes. | Correct as at 05 July 2022 09:19 AM E&OE                                                                                                                                                 |  |