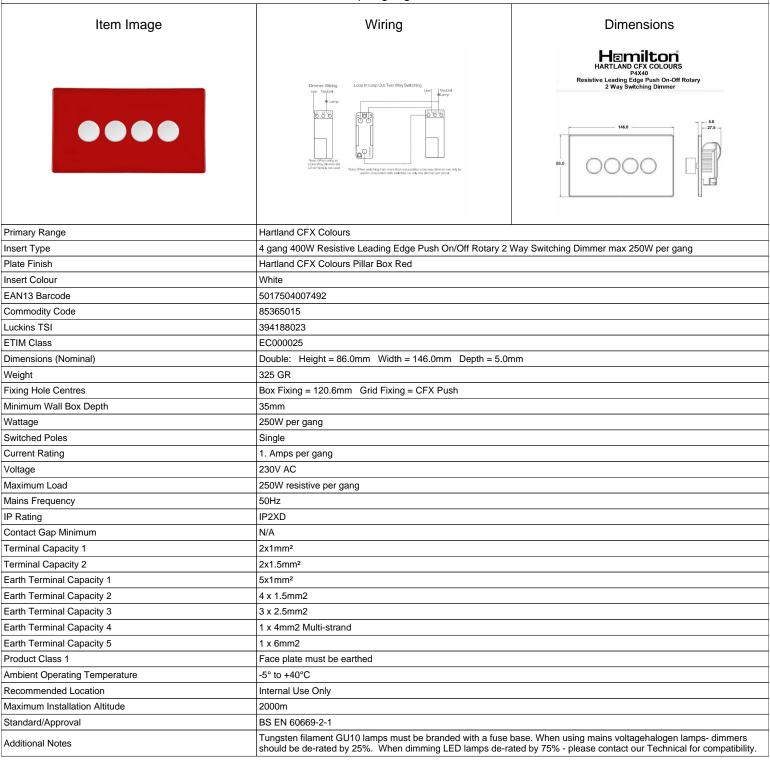

## 7RC4X40WH

Hartland CFX Colours Pillar Box Red 4x400W Resistive Leading Edge Push On-Off Rotary 2 Way Switching Dimmers max 250W per gang White

making connections beautifully

Wiring Accessories • Smart Lighting Control • Wireless Audio