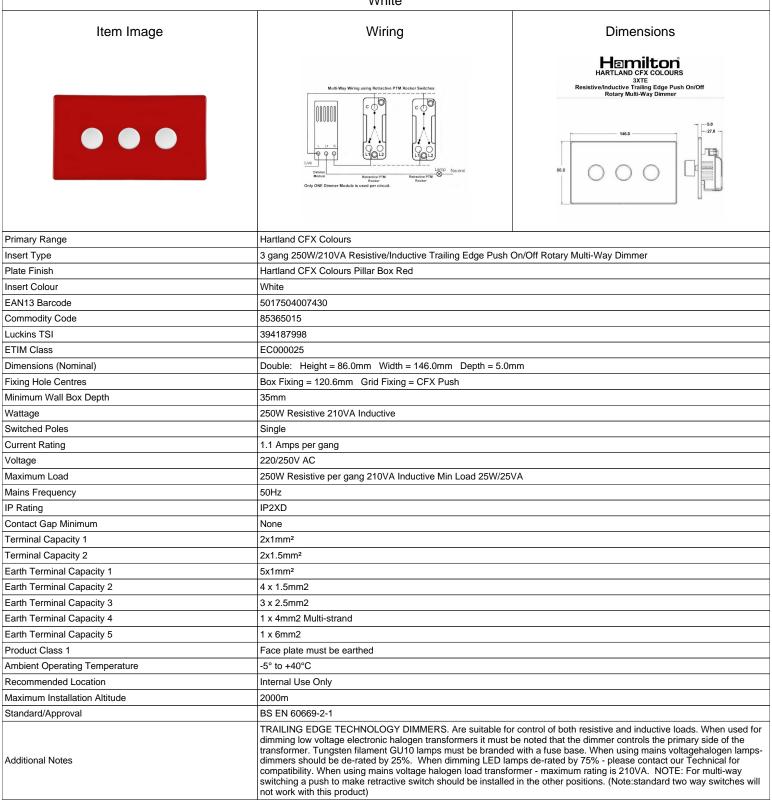

## **7RC3XTEWH**

Hartland CFX Colours Pillar Box Red 3x250W/210VA Resistive/Inductive Trailing Edge Push On/Off Rotary Multi-Way Dimmers White

making connections beautifully

Wiring Accessories • Smart Lighting Control • Wireless Audio