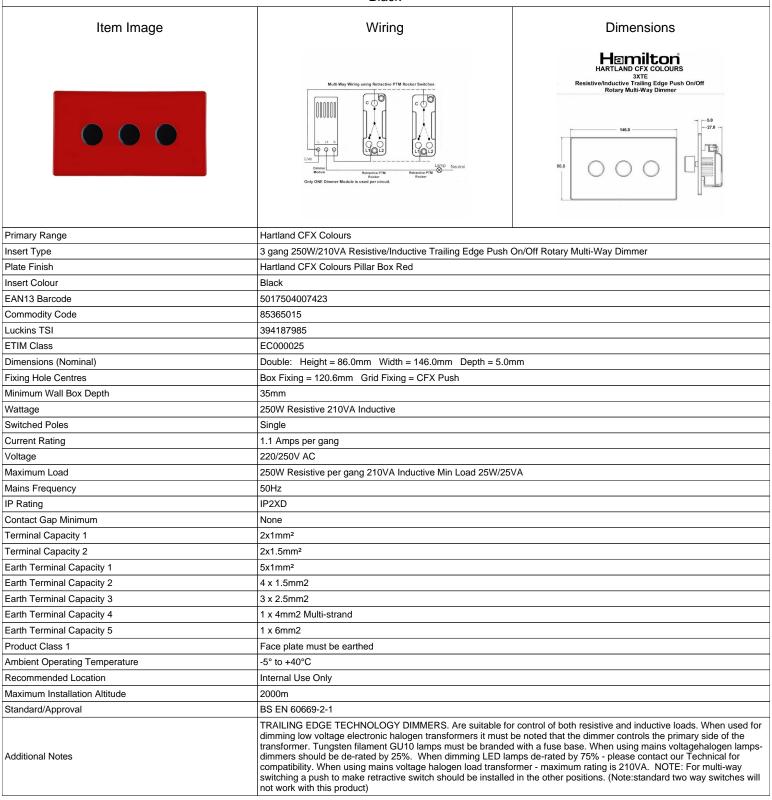

## 7RC3XTEBL

Hartland CFX Colours Pillar Box Red 3x250W/210VA Resistive/Inductive Trailing Edge Push On/Off Rotary Multi-Way Dimmers Black

making connections beautifully

Wiring Accessories • Smart Lighting Control • Wireless Audio