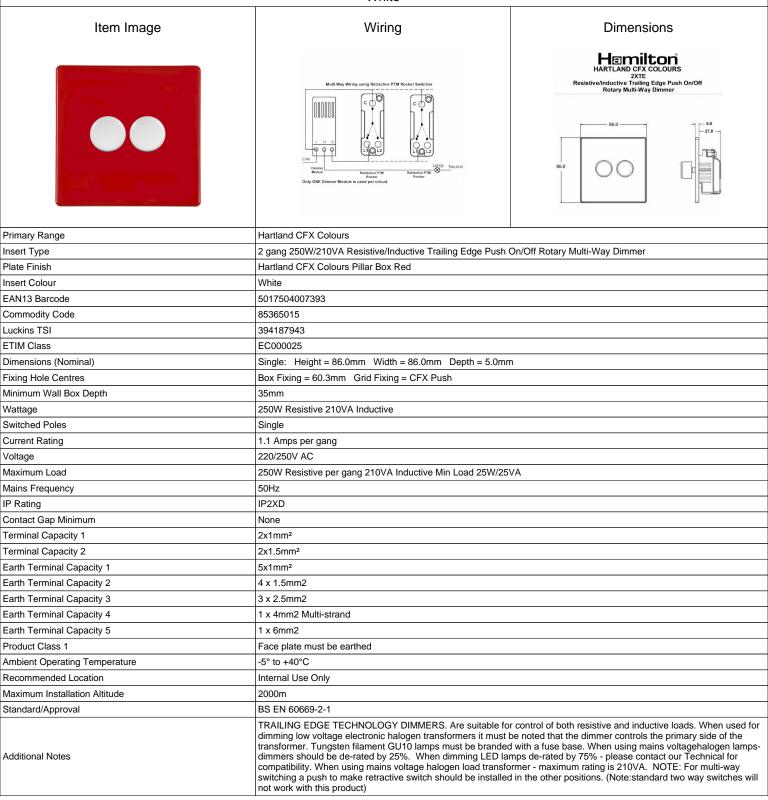

## **7RC2XTEWH**

Hartland CFX Colours Pillar Box Red 2x250W/210VA Resistive/Inductive Trailing Edge Push On/Off Rotary Multi-Way Dimmers White

making connections beautifully

Wiring Accessories • Smart Lighting Control • Wireless Audio

## **7RC2XTEWH**

Hartland CFX Colours Pillar Box Red 2x250W/210VA Resistive/Inductive Trailing Edge Push On/Off Rotary Multi-Way Dimmers

| Patents and Trademarks                                                                                                                          | CFX is a Registered Trade Mark No 2398667                                                                     |                                                                                                                                                                                          |
|-------------------------------------------------------------------------------------------------------------------------------------------------|---------------------------------------------------------------------------------------------------------------|------------------------------------------------------------------------------------------------------------------------------------------------------------------------------------------|
| All products listed conform to current British or<br>European standard and the product information is<br>correct at the time of going to press. | All accessories are manufactured under an accredited BS EN ISO 9001 : 2015 Quality Management System.         | It is the policy of the company to improve products<br>as part of our development programme.<br>Therefore, we reserve the right to alter designs<br>and dimensions without prior notice. |
| Illustrations and diagrams are reproduced within<br>the limitations of reproduction and printing<br>process and are not binding.                | Due to manufacturing processes we cannot guarantee an exact colour match and shadings of of certain finishes. | Correct as at 05 July 2022 09:18 AM E&OE                                                                                                                                                 |