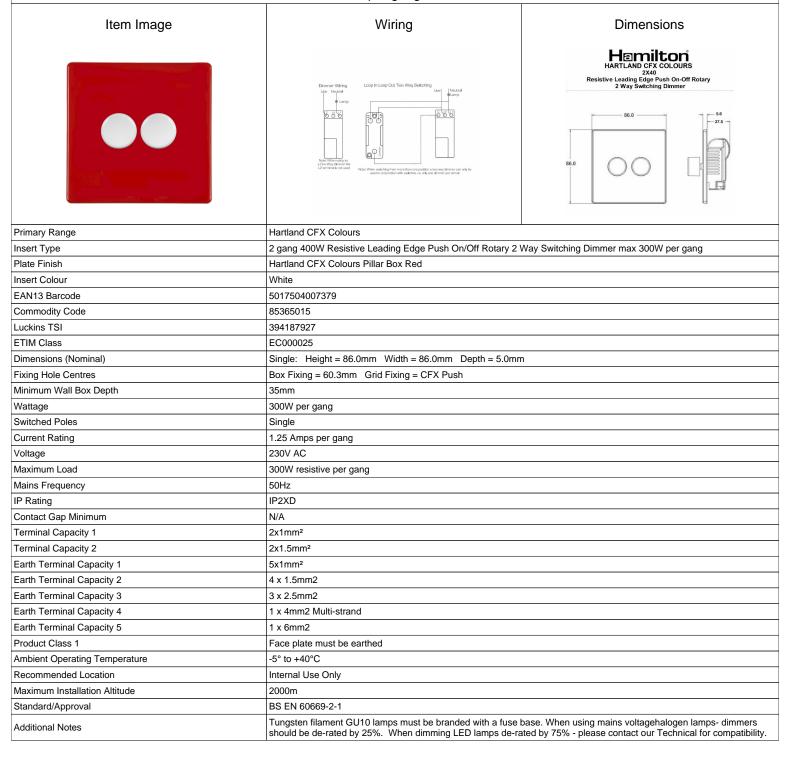

## 7RC2X40WH

Hartland CFX Colours Pillar Box Red 2x400W Resistive Leading Edge Push On-Off Rotary 2 Way Switching Dimmers max 300W per gang White

making connections beautifully

Wiring Accessories • Smart Lighting Control • Wireless Audio

## 7RC2X40WH

Hartland CFX Colours Pillar Box Red 2x400W Resistive Leading Edge Push On-Off Rotary 2 Way Switching Dimmers max 300W per gang White

| , , ,                                                                                                                                           |                                                                                                               |                                                                                                                                                                                 |
|-------------------------------------------------------------------------------------------------------------------------------------------------|---------------------------------------------------------------------------------------------------------------|---------------------------------------------------------------------------------------------------------------------------------------------------------------------------------|
| Patents and Trademarks                                                                                                                          | CFX is a Registered Trade Mark No 2398667                                                                     |                                                                                                                                                                                 |
| All products listed conform to current British or<br>European standard and the product information is<br>correct at the time of going to press. | All accessories are manufactured under an accredited BS EN ISO 9001 : 2015 Quality Management System.         | It is the policy of the company to improve products as part of our development programme. Therefore, we reserve the right to alter designs and dimensions without prior notice. |
| Illustrations and diagrams are reproduced within the limitations of reproduction and printing process and are not binding.                      | Due to manufacturing processes we cannot guarantee an exact colour match and shadings of of certain finishes. | Correct as at 05 July 2022 09:18 AM E&OE                                                                                                                                        |