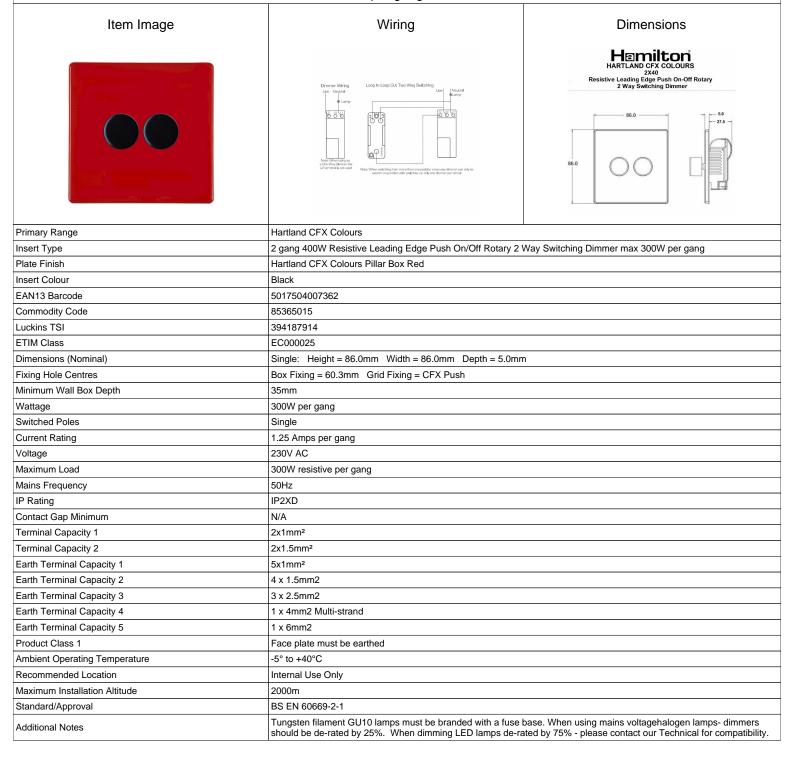

## 7RC2X40BL

Hartland CFX Colours Pillar Box Red 2x400W Resistive Leading Edge Push On-Off Rotary 2 Way Switching Dimmers max 300W per gang Black

making connections beautifully

## 7RC2X40BL

Hartland CFX Colours Pillar Box Red 2x400W Resistive Leading Edge Push On-Off Rotary 2 Way Switching Dimmers max 300W per gang Black

| . •                                                                                                                                             |                                                                                                               |                                                                                                                                                                                          |
|-------------------------------------------------------------------------------------------------------------------------------------------------|---------------------------------------------------------------------------------------------------------------|------------------------------------------------------------------------------------------------------------------------------------------------------------------------------------------|
| Patents and Trademarks                                                                                                                          | CFX is a Registered Trade Mark No 2398667                                                                     |                                                                                                                                                                                          |
| All products listed conform to current British or<br>European standard and the product information is<br>correct at the time of going to press. | All accessories are manufactured under an accredited BS EN ISO 9001 : 2015 Quality Management System.         | It is the policy of the company to improve products<br>as part of our development programme.<br>Therefore, we reserve the right to alter designs<br>and dimensions without prior notice. |
| Illustrations and diagrams are reproduced within the limitations of reproduction and printing process and are not binding.                      | Due to manufacturing processes we cannot guarantee an exact colour match and shadings of of certain finishes. | Correct as at 05 July 2022 09:18 AM E&OE                                                                                                                                                 |