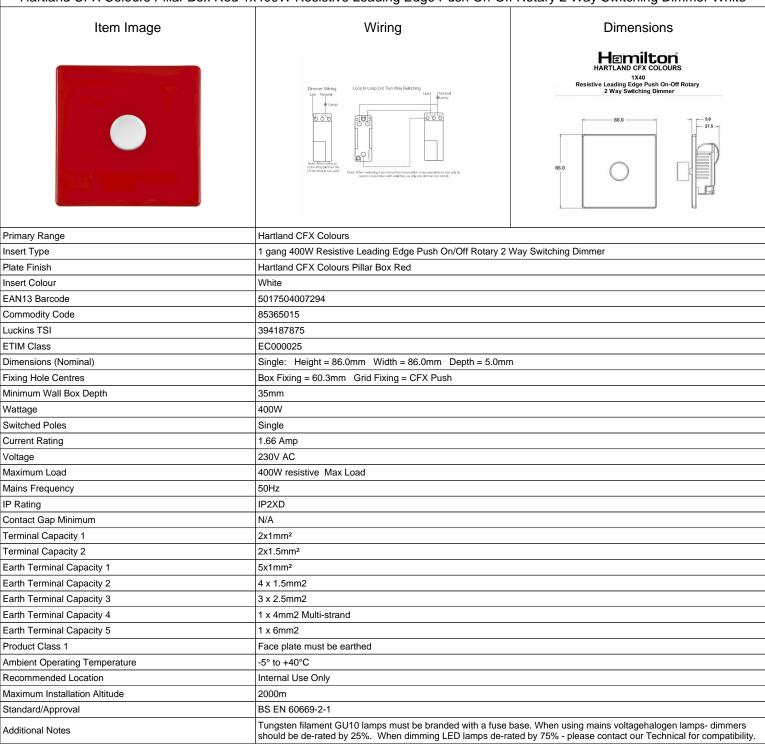

## 7RC1X40WH

Hartland CFX Colours Pillar Box Red 1x400W Resistive Leading Edge Push On-Off Rotary 2 Way Switching Dimmer White

SL

making connections beautifully

Wiring Accessories • Smart Lighting Control • Wireless Audio

## Hartland CFX Colours Pillar Box Red 1x400W Resistive Leading Edge Push On-Off Rotary 2 Way Switching Dimmer White

| Patents and Trademarks                                                                                                                          | CFX is a Registered Trade Mark No 2398667                                                                    |                                                                                                                                                                                          |
|-------------------------------------------------------------------------------------------------------------------------------------------------|--------------------------------------------------------------------------------------------------------------|------------------------------------------------------------------------------------------------------------------------------------------------------------------------------------------|
| All products listed conform to current British or<br>European standard and the product information is<br>correct at the time of going to press. | All accessories are manufactured under an accredited BS EN ISO 9001 : 2015 Quality Management System.        | It is the policy of the company to improve products<br>as part of our development programme.<br>Therefore, we reserve the right to alter designs<br>and dimensions without prior notice. |
| Illustrations and diagrams are reproduced within the limitations of reproduction and printing process and are not binding                       | Due to manufacturing processes we cannot guarantee an exact colour match and shadings of of certain finishes | Correct as at 05 July 2022 09:18 AM E&OE                                                                                                                                                 |