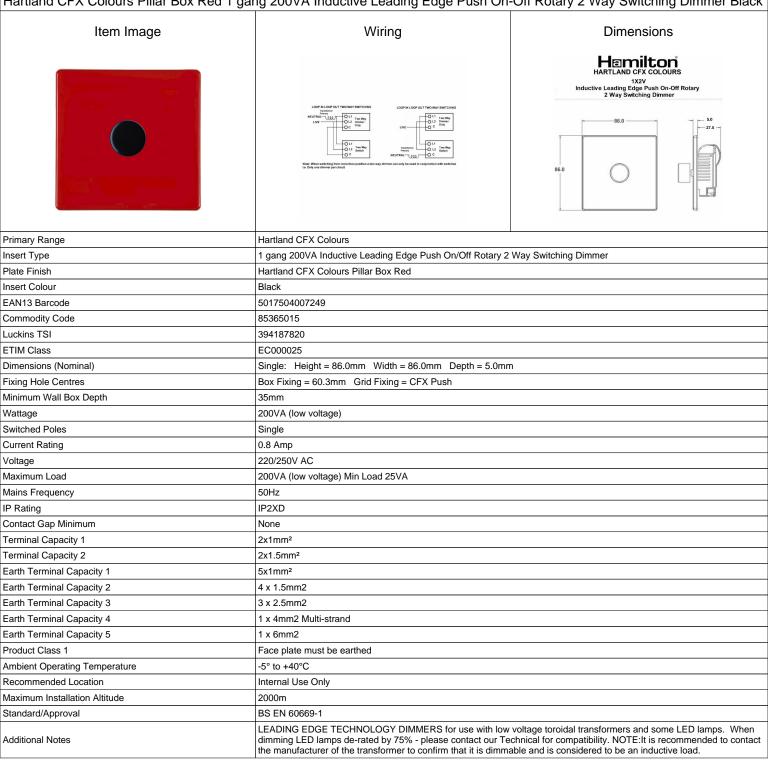

## 7RC1X2VBL

Hartland CFX Colours Pillar Box Red 1 gang 200VA Inductive Leading Edge Push On-Off Rotary 2 Way Switching Dimmer Black

SL