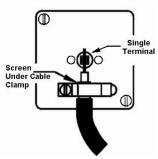

## Dimensions

|                                                                                                                                                 | •                                                                                                             |                                                                                                                                                                                          |
|-------------------------------------------------------------------------------------------------------------------------------------------------|---------------------------------------------------------------------------------------------------------------|------------------------------------------------------------------------------------------------------------------------------------------------------------------------------------------|
| Primary Range                                                                                                                                   | Hartland CFX Colours                                                                                          |                                                                                                                                                                                          |
| Insert Type                                                                                                                                     | 1 gang Isolated TV 1in/1out                                                                                   |                                                                                                                                                                                          |
| Plate Finish                                                                                                                                    | Hartland CFX Colours Jet Black                                                                                |                                                                                                                                                                                          |
| Insert Colour                                                                                                                                   | Black                                                                                                         |                                                                                                                                                                                          |
| EAN13 Barcode                                                                                                                                   | 5017504007201                                                                                                 |                                                                                                                                                                                          |
| Commodity Code                                                                                                                                  | 85367000                                                                                                      |                                                                                                                                                                                          |
| Luckins TSI                                                                                                                                     | 394187781                                                                                                     |                                                                                                                                                                                          |
| ETIM Class                                                                                                                                      | EC000439                                                                                                      |                                                                                                                                                                                          |
| Dimensions (Nominal)                                                                                                                            | Single: Height = 86.0mm Width = 86.0mm Depth = 5.0mm                                                          |                                                                                                                                                                                          |
| Fixing Hole Centres                                                                                                                             | Box Fixing = 60.3mm Grid Fixing = CFX Push                                                                    |                                                                                                                                                                                          |
| Minimum Wall Box Depth                                                                                                                          | 25mm                                                                                                          |                                                                                                                                                                                          |
| Switched Poles                                                                                                                                  | N/A                                                                                                           |                                                                                                                                                                                          |
| Current Rating                                                                                                                                  | n/a                                                                                                           |                                                                                                                                                                                          |
| IP Rating                                                                                                                                       | IP2XD                                                                                                         |                                                                                                                                                                                          |
| Contact Gap Minimum                                                                                                                             | N/A                                                                                                           |                                                                                                                                                                                          |
| Earth Terminal Capacity 1                                                                                                                       | 5x1mm <sup>2</sup>                                                                                            |                                                                                                                                                                                          |
| Earth Terminal Capacity 2                                                                                                                       | 4 x 1.5mm2                                                                                                    |                                                                                                                                                                                          |
| Earth Terminal Capacity 3                                                                                                                       | 3 x 2.5mm2                                                                                                    |                                                                                                                                                                                          |
| Earth Terminal Capacity 4                                                                                                                       | 1 x 4mm2 Multi-strand                                                                                         |                                                                                                                                                                                          |
| Earth Terminal Capacity 5                                                                                                                       | 1 x 6mm2                                                                                                      |                                                                                                                                                                                          |
| Product Class 1                                                                                                                                 | Must be earthed (ref BS7671 415.2.1)                                                                          |                                                                                                                                                                                          |
| Ambient Operating Temperature                                                                                                                   | -5° to +40°C                                                                                                  |                                                                                                                                                                                          |
| Recommended Location                                                                                                                            | Internal Use Only                                                                                             |                                                                                                                                                                                          |
| Maximum Installation Altitude                                                                                                                   | 2000m                                                                                                         |                                                                                                                                                                                          |
| Standard/Approval                                                                                                                               | BS 5733                                                                                                       |                                                                                                                                                                                          |
| Patents and Trademarks                                                                                                                          | CFX is a Registered Trade Mark No 2398667                                                                     |                                                                                                                                                                                          |
| All products listed conform to current British or<br>European standard and the product information is<br>correct at the time of going to press. | All accessories are manufactured under an accredited BS EN ISO 9001 : 2015 Quality Management System.         | It is the policy of the company to improve products<br>as part of our development programme.<br>Therefore, we reserve the right to alter designs<br>and dimensions without prior notice. |
| Illustrations and diagrams are reproduced within the limitations of reproduction and printing process and are not binding.                      | Due to manufacturing processes we cannot guarantee an exact colour match and shadings of of certain finishes. | Correct as at 05 July 2022 09:18 AM<br>E&OE                                                                                                                                              |