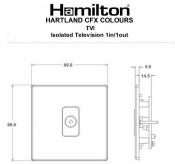

## Dimensions

|                                                                                                                                                 | •                                                                                                             |                                                                                                                                                                                          |
|-------------------------------------------------------------------------------------------------------------------------------------------------|---------------------------------------------------------------------------------------------------------------|------------------------------------------------------------------------------------------------------------------------------------------------------------------------------------------|
| Primary Range                                                                                                                                   | Hartland CFX Colours                                                                                          |                                                                                                                                                                                          |
| Insert Type                                                                                                                                     | 1 gang Isolated TV 1in/1out                                                                                   |                                                                                                                                                                                          |
| Plate Finish                                                                                                                                    | Hartland CFX Colours Jet Black                                                                                |                                                                                                                                                                                          |
| Insert Colour                                                                                                                                   | Black                                                                                                         |                                                                                                                                                                                          |
| EAN13 Barcode                                                                                                                                   | 5017504007201                                                                                                 |                                                                                                                                                                                          |
| Commodity Code                                                                                                                                  | 85367000                                                                                                      |                                                                                                                                                                                          |
| Luckins TSI                                                                                                                                     | 394187781                                                                                                     |                                                                                                                                                                                          |
| ETIM Class                                                                                                                                      | EC000439                                                                                                      |                                                                                                                                                                                          |
| Dimensions (Nominal)                                                                                                                            | Single: Height = 86.0mm Width = 86.0mm Depth = 5.0mm                                                          |                                                                                                                                                                                          |
| Fixing Hole Centres                                                                                                                             | Box Fixing = 60.3mm Grid Fixing = CFX Push                                                                    |                                                                                                                                                                                          |
| Minimum Wall Box Depth                                                                                                                          | 25mm                                                                                                          |                                                                                                                                                                                          |
| Switched Poles                                                                                                                                  | N/A                                                                                                           |                                                                                                                                                                                          |
| Current Rating                                                                                                                                  | n/a                                                                                                           |                                                                                                                                                                                          |
| IP Rating                                                                                                                                       | IP2XD                                                                                                         |                                                                                                                                                                                          |
| Contact Gap Minimum                                                                                                                             | N/A                                                                                                           |                                                                                                                                                                                          |
| Earth Terminal Capacity 1                                                                                                                       | 5x1mm <sup>2</sup>                                                                                            |                                                                                                                                                                                          |
| Earth Terminal Capacity 2                                                                                                                       | 4 x 1.5mm2                                                                                                    |                                                                                                                                                                                          |
| Earth Terminal Capacity 3                                                                                                                       | 3 x 2.5mm2                                                                                                    |                                                                                                                                                                                          |
| Earth Terminal Capacity 4                                                                                                                       | 1 x 4mm2 Multi-strand                                                                                         |                                                                                                                                                                                          |
| Earth Terminal Capacity 5                                                                                                                       | 1 x 6mm2                                                                                                      |                                                                                                                                                                                          |
| Product Class 1                                                                                                                                 | Must be earthed (ref BS7671 415.2.1)                                                                          |                                                                                                                                                                                          |
| Ambient Operating Temperature                                                                                                                   | -5° to +40°C                                                                                                  |                                                                                                                                                                                          |
| Recommended Location                                                                                                                            | Internal Use Only                                                                                             |                                                                                                                                                                                          |
| Maximum Installation Altitude                                                                                                                   | 2000m                                                                                                         |                                                                                                                                                                                          |
| Standard/Approval                                                                                                                               | BS 5733                                                                                                       |                                                                                                                                                                                          |
| Patents and Trademarks                                                                                                                          | CFX is a Registered Trade Mark No 2398667                                                                     |                                                                                                                                                                                          |
| All products listed conform to current British or<br>European standard and the product information is<br>correct at the time of going to press. | All accessories are manufactured under an accredited BS EN ISO 9001 : 2015 Quality Management System.         | It is the policy of the company to improve products<br>as part of our development programme.<br>Therefore, we reserve the right to alter designs<br>and dimensions without prior notice. |
| Illustrations and diagrams are reproduced within the limitations of reproduction and printing process and are not binding.                      | Due to manufacturing processes we cannot guarantee an exact colour match and shadings of of certain finishes. | Correct as at 05 July 2022 09:18 AM<br>E&OE                                                                                                                                              |