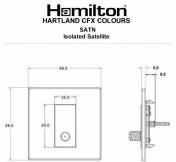

## Dimensions

|                                                                                                                                                 |                                                                                                       | , <u> </u>                                                                                                                                                                       |
|-------------------------------------------------------------------------------------------------------------------------------------------------|-------------------------------------------------------------------------------------------------------|----------------------------------------------------------------------------------------------------------------------------------------------------------------------------------|
| Primary Range                                                                                                                                   | Hartland CFX Colours                                                                                  |                                                                                                                                                                                  |
| Insert Type                                                                                                                                     | 1 gang Non-Isolated Satellite                                                                         |                                                                                                                                                                                  |
| Plate Finish                                                                                                                                    | Hartland CFX Colours Jet Black                                                                        |                                                                                                                                                                                  |
| Insert Colour                                                                                                                                   | Black                                                                                                 |                                                                                                                                                                                  |
| EAN13 Barcode                                                                                                                                   | 5017504007102                                                                                         |                                                                                                                                                                                  |
| Commodity Code                                                                                                                                  | 85367000                                                                                              |                                                                                                                                                                                  |
| Luckins TSI                                                                                                                                     | 394187671                                                                                             |                                                                                                                                                                                  |
| ETIM Class                                                                                                                                      | EC000439                                                                                              |                                                                                                                                                                                  |
| Dimensions (Nominal)                                                                                                                            | Single: Height = 86.0mm Width = 86.0mm Depth = 5.0mm                                                  |                                                                                                                                                                                  |
| Fixing Hole Centres                                                                                                                             | Box Fixing = 60.3mm Grid Fixing = CFX Push                                                            |                                                                                                                                                                                  |
| Minimum Wall Box Depth                                                                                                                          | 35mm                                                                                                  |                                                                                                                                                                                  |
| Switched Poles                                                                                                                                  | N/A                                                                                                   |                                                                                                                                                                                  |
| Current Rating                                                                                                                                  | n/a                                                                                                   |                                                                                                                                                                                  |
| IP Rating                                                                                                                                       | IP2XD                                                                                                 |                                                                                                                                                                                  |
| Contact Gap Minimum                                                                                                                             | N/A                                                                                                   |                                                                                                                                                                                  |
| Earth Terminal Capacity 1                                                                                                                       | 5x1mm²                                                                                                |                                                                                                                                                                                  |
| Earth Terminal Capacity 2                                                                                                                       | 4 x 1.5mm2                                                                                            |                                                                                                                                                                                  |
| Earth Terminal Capacity 3                                                                                                                       | 3 x 2.5mm2                                                                                            |                                                                                                                                                                                  |
| Earth Terminal Capacity 4                                                                                                                       | 1 x 4mm2 Multi-strand                                                                                 |                                                                                                                                                                                  |
| Earth Terminal Capacity 5                                                                                                                       | 1 x 6mm2                                                                                              |                                                                                                                                                                                  |
| Product Class 1                                                                                                                                 | Must be earthed (ref BS7671 415.2.1)                                                                  |                                                                                                                                                                                  |
| Ambient Operating Temperature                                                                                                                   | -5° to +40°C                                                                                          |                                                                                                                                                                                  |
| Recommended Location                                                                                                                            | Internal Use Only                                                                                     |                                                                                                                                                                                  |
| Maximum Installation Altitude                                                                                                                   | 2000m                                                                                                 |                                                                                                                                                                                  |
| Standard/Approval                                                                                                                               | BS 5733                                                                                               |                                                                                                                                                                                  |
| Patents and Trademarks                                                                                                                          | CFX is a Registered Trade Mark No 2398667                                                             |                                                                                                                                                                                  |
| All products listed conform to current British or<br>European standard and the product information is<br>correct at the time of going to press. | All accessories are manufactured under an accredited BS EN ISO 9001 : 2015 Quality Management System. | It is the policy of the company to improve products as part of our development programme.  Therefore, we reserve the right to alter designs and dimensions without prior notice. |
| Illustrations and diagrams are reproduced within the limitations of reproduction and printing                                                   | Due to manufacturing processes we cannot guarantee an exact colour match and shadings of              | Correct as at 05 July 2022 09:18 AM<br>E&OE                                                                                                                                      |