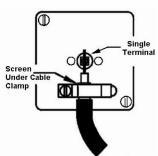

making connections beautifully

Wiring Accessories • Smart Lighting Control • Wireless Audio

## **7BCSATNB**

Hartland CFX Colours Jet Black 1 gang Non-Isolated Satellite Black

## Item Image



## Wiring



## Dimensions



|                                                                                                                                                 |                                                                                                       | , <u> </u>                                                                                                                                                                       |
|-------------------------------------------------------------------------------------------------------------------------------------------------|-------------------------------------------------------------------------------------------------------|---------------------------------------------------------------------------------------------------