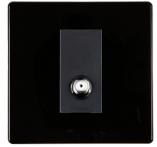

## **7BCSATNB**

Hartland CFX Colours Jet Black 1 gang Non-Isolated Satellite Black

## Item Image