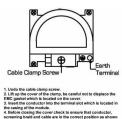

## Wiring

lose the cover of the module ensuring that the displaced or damaged. Then tighten the cable