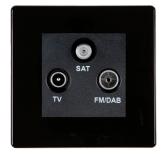

## **7BCDTRIDB**

Hartland CFX Colours Jet Black Non-Isolated TV+FM+SAT Triplexer 1in/3out (DAB Compatible) Black

## Item Image