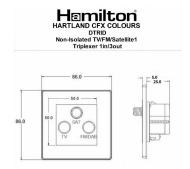

## **7BCDTRIDB**

Hartland CFX Colours Jet Black Non-Isolated TV+FM+SAT Triplexer 1in/3out (DAB Compatible) Black

## Dimensions

| Primary Range                                                                                                                                   | Hartland CFX Colours                                                                                  |                                                                                                                                                                                          |
|-------------------------------------------------------------------------------------------------------------------------------------------------|-------------------------------------------------------------------------------------------------------|------------------------------------------------------------------------------------------------------------------------------------------------------------------------------------------|
| Insert Type                                                                                                                                     | Non-Isolated TV+FM+SAT Triplexer 1in/3out (DAB Compatible)                                            |                                                                                                                                                                                          |
| Plate Finish                                                                                                                                    | Hartland CFX Colours Jet Black                                                                        |                                                                                                                                                                                          |
| Insert Colour                                                                                                                                   | Black                                                                                                 |                                                                                                                                                                                          |
| EAN13 Barcode                                                                                                                                   | 5017504006921                                                                                         |                                                                                                                                                                                          |
| Commodity Code                                                                                                                                  | 85367000                                                                                              |                                                                                                                                                                                          |
| Luckins TSI                                                                                                                                     | 394187451                                                                                             |                                                                                                                                                                                          |
| ETIM Class                                                                                                                                      | EC000439                                                                                              |                                                                                                                                                                                          |
| Dimensions (Nominal)                                                                                                                            | Single: Height = 86.0mm Width = 86.0mm Depth = 5.0mm                                                  |                                                                                                                                                                                          |
| Fixing Hole Centres                                                                                                                             | Box Fixing = 60.3mm Grid Fixing = CFX Push                                                            |                                                                                                                                                                                          |
| Minimum Wall Box Depth                                                                                                                          | 35mm                                                                                                  |                                                                                                                                                                                          |
| Switched Poles                                                                                                                                  | N/A                                                                                                   |                                                                                                                                                                                          |
| Current Rating                                                                                                                                  | n/a                                                                                                   |                                                                                                                                                                                          |
| IP Rating                                                                                                                                       | IP2XD                                                                                                 |                                                                                                                                                                                          |
| Contact Gap Minimum                                                                                                                             | N/A                                                                                                   |                                                                                                                                                                                          |
| Earth Terminal Capacity 1                                                                                                                       | 5x1mm²                                                                                                |                                                                                                                                                                                          |
| Earth Terminal Capacity 2                                                                                                                       | 4 x 1.5mm2                                                                                            |                                                                                                                                                                                          |
| Earth Terminal Capacity 3                                                                                                                       | 3 x 2.5mm2                                                                                            |                                                                                                                                                                                          |
| Earth Terminal Capacity 4                                                                                                                       | 1 x 4mm2 Multi-strand                                                                                 |                                                                                                                                                                                          |
| Earth Terminal Capacity 5                                                                                                                       | 1 x 6mm2                                                                                              |                                                                                                                                                                                          |
| Product Class 1                                                                                                                                 | Must be earthed (ref BS7671 415.2.1)                                                                  |                                                                                                                                                                                          |
| Ambient Operating Temperature                                                                                                                   | -5° to +40°C                                                                                          |                                                                                                                                                                                          |
| Recommended Location                                                                                                                            | Internal Use Only                                                                                     |                                                                                                                                                                                          |
| Maximum Installation Altitude                                                                                                                   | 2000m                                                                                                 |                                                                                                                                                                                          |
| Standard/Approval                                                                                                                               | BS EN 50083-2:2012/A1; 2015. BS EN 61169-2:2007. BS EN 61169-24:2009                                  |                                                                                                                                                                                          |
| EuroFix Additional Notes                                                                                                                        | Triplexer for use with combined TV FM and Satellite Signal (DAB compatible)                           |                                                                                                                                                                                          |
| Frequencies 1                                                                                                                                   | TV=5-68 MHz 125-860 MHz                                                                               |                                                                                                                                                                                          |
| Frequencies 2                                                                                                                                   | FM=88-108 MHz                                                                                         |                                                                                                                                                                                          |
| Frequencies 3                                                                                                                                   | SAT DC=950-2200 MHz                                                                                   |                                                                                                                                                                                          |
| Patents and Trademarks                                                                                                                          | CFX is a Registered Trade Mark No 2398667                                                             |                                                                                                                                                                                          |
| All products listed conform to current British or<br>European standard and the product information is<br>correct at the time of going to press. | All accessories are manufactured under an accredited BS EN ISO 9001 : 2015 Quality Management System. | It is the policy of the company to improve products<br>as part of our development programme.<br>Therefore, we reserve the right to alter designs<br>and dimensions without prior notice. |