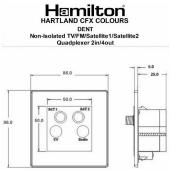

## Dimensions

|                                                                                                                                                 | 1   1   1   1   1   1   1   1   1   1                                                                 |                                                                                                                                                                                  |
|-------------------------------------------------------------------------------------------------------------------------------------------------|-------------------------------------------------------------------------------------------------------|----------------------------------------------------------------------------------------------------------------------------------------------------------------------------------|
| Primary Range                                                                                                                                   | Hartland CFX Colours                                                                                  |                                                                                                                                                                                  |
| Insert Type                                                                                                                                     | Non-Isolated TV+FM+SAT1+SAT2 Quadplexer 2in/4out (DAB Compatible)                                     |                                                                                                                                                                                  |
| Plate Finish                                                                                                                                    | Hartland CFX Colours Jet Black                                                                        |                                                                                                                                                                                  |
| Insert Colour                                                                                                                                   | Black                                                                                                 |                                                                                                                                                                                  |
| EAN13 Barcode                                                                                                                                   | 5017504006884                                                                                         |                                                                                                                                                                                  |
| Commodity Code                                                                                                                                  | 85367000                                                                                              |                                                                                                                                                                                  |
| Luckins TSI                                                                                                                                     | 394187435                                                                                             |                                                                                                                                                                                  |
| ETIM Class                                                                                                                                      | EC000439                                                                                              |                                                                                                                                                                                  |
| Dimensions (Nominal)                                                                                                                            | Single: Height = 86.0mm Width = 86.0mm Depth = 5.0mm                                                  |                                                                                                                                                                                  |
| Fixing Hole Centres                                                                                                                             | Box Fixing = 60.3mm Grid Fixing = CFX Push                                                            |                                                                                                                                                                                  |
| Minimum Wall Box Depth                                                                                                                          | 35mm                                                                                                  |                                                                                                                                                                                  |
| Switched Poles                                                                                                                                  | N/A                                                                                                   |                                                                                                                                                                                  |
| Current Rating                                                                                                                                  | n/a                                                                                                   |                                                                                                                                                                                  |
| IP Rating                                                                                                                                       | IP2XD                                                                                                 |                                                                                                                                                                                  |
| Contact Gap Minimum                                                                                                                             | N/A                                                                                                   |                                                                                                                                                                                  |
| Earth Terminal Capacity 1                                                                                                                       | 5x1mm <sup>2</sup>                                                                                    |                                                                                                                                                                                  |
| Earth Terminal Capacity 2                                                                                                                       | 4 x 1.5mm2                                                                                            |                                                                                                                                                                                  |
| Earth Terminal Capacity 3                                                                                                                       | 3 x 2.5mm2                                                                                            |                                                                                                                                                                                  |
| Earth Terminal Capacity 4                                                                                                                       | 1 x 4mm2 Multi-strand                                                                                 |                                                                                                                                                                                  |
| Earth Terminal Capacity 5                                                                                                                       | 1 x 6mm2                                                                                              |                                                                                                                                                                                  |
| Product Class 1                                                                                                                                 | Must be earthed (ref BS7671 415.2.1)                                                                  |                                                                                                                                                                                  |
| Ambient Operating Temperature                                                                                                                   | -5° to +40°C                                                                                          |                                                                                                                                                                                  |
| Recommended Location                                                                                                                            | Internal Use Only                                                                                     |                                                                                                                                                                                  |
| Maximum Installation Altitude                                                                                                                   | 2000m                                                                                                 |                                                                                                                                                                                  |
| Standard/Approval                                                                                                                               | BS EN 50581:2012, BS EN 60728-4:2008, BS EN 50083-2: 2012/A1:2015                                     |                                                                                                                                                                                  |
| EuroFix Additional Notes                                                                                                                        | Quadplexer for use with combined TV FM and Satellite Signals (DAB compatible)                         |                                                                                                                                                                                  |
| Frequencies 1                                                                                                                                   | TV=5-68 MHz 125-860 MHz                                                                               |                                                                                                                                                                                  |
| Frequencies 2                                                                                                                                   | FM=88-108 MHz                                                                                         |                                                                                                                                                                                  |
| Frequencies 3                                                                                                                                   | SAT DC=950-2200 MHz                                                                                   |                                                                                                                                                                                  |
| Patents and Trademarks                                                                                                                          | CFX is a Registered Trade Mark No 2398667                                                             |                                                                                                                                                                                  |
| All products listed conform to current British or<br>European standard and the product information is<br>correct at the time of going to press. | All accessories are manufactured under an accredited BS EN ISO 9001 : 2015 Quality Management System. | It is the policy of the company to improve products as part of our development programme.  Therefore, we reserve the right to alter designs and dimensions without prior notice. |
|                                                                                                                                                 |                                                                                                       | 1                                                                                                                                                                                |