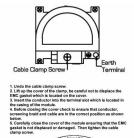

making connections beautifully

Wiring Accessories • Smart Lighting Control • Wireless Audio

## **7BCDENTB**

Hartland CFX Colours Jet Black Non-Isolated TV+FM+SAT1+SAT2 Quadplexer 2in/4out (DAB Compatible) Black

## Item Image



## Wiring



## Dimensions



|                                                                                                                                                 | 1   1   1   1   1   1   1   1   1   1                                                                 |                                                                                                                                                                                  |
|-------------------------------------------------------------------------------------------------------------------------------------------------|-------------------------------------------------------------------------------------------------------|---------------------------------------------------------------------------------------------------