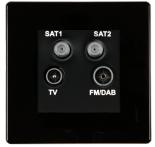

## Item Image

## **7BCDENTB**

Hartland CFX Colours Jet Black Non-Isolated TV+FM+SAT1+SAT2 Quadplexer 2in/4out (DAB Compatible) Black