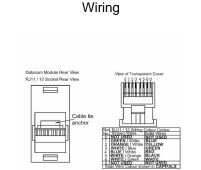

## Item Image

| Primary Range                                                                                                                                   | Hartland CFX Colours                                                                                  |                                                                                                                                                                                  |
|-------------------------------------------------------------------------------------------------------------------------------------------------|-------------------------------------------------------------------------------------------------------|----------------------------------------------------------------------------------------------------------------------------------------------------------------------------------|
| Insert Type                                                                                                                                     | 2 gang RJ12 Outlet - Unshielded                                                                       |                                                                                                                                                                                  |
| Plate Finish                                                                                                                                    | Hartland CFX Colours Jet Black                                                                        |                                                                                                                                                                                  |
| Insert Colour                                                                                                                                   | Black                                                                                                 |                                                                                                                                                                                  |
| EAN13 Barcode                                                                                                                                   | 5017504006716                                                                                         |                                                                                                                                                                                  |
| Commodity Code                                                                                                                                  | 85176990                                                                                              |                                                                                                                                                                                  |
| Luckins TSI                                                                                                                                     | 394187655                                                                                             |                                                                                                                                                                                  |
| ETIM Class                                                                                                                                      | EC001264                                                                                              |                                                                                                                                                                                  |
| Dimensions (Nominal)                                                                                                                            | Single: Height = 86.0mm Width = 86.0mm Depth = 5.0mm                                                  |                                                                                                                                                                                  |
| Fixing Hole Centres                                                                                                                             | Box Fixing = 60.3mm Grid Fixing = CFX Push                                                            |                                                                                                                                                                                  |
| Minimum Wall Box Depth                                                                                                                          | 35mm                                                                                                  |                                                                                                                                                                                  |
| Switched Poles                                                                                                                                  | N/A                                                                                                   |                                                                                                                                                                                  |
| Current Rating                                                                                                                                  | n/a                                                                                                   |                                                                                                                                                                                  |
| IP Rating                                                                                                                                       | IP2XD                                                                                                 |                                                                                                                                                                                  |
| Contact Gap Minimum                                                                                                                             | N/A                                                                                                   |                                                                                                                                                                                  |
| Earth Terminal Capacity 1                                                                                                                       | 5x1mm <sup>2</sup>                                                                                    |                                                                                                                                                                                  |
| Earth Terminal Capacity 2                                                                                                                       | 4 x 1.5mm2                                                                                            |                                                                                                                                                                                  |
| Earth Terminal Capacity 3                                                                                                                       | 3 x 2.5mm2                                                                                            |                                                                                                                                                                                  |
| Earth Terminal Capacity 4                                                                                                                       | 1 x 4mm2 Multi-strand                                                                                 |                                                                                                                                                                                  |
| Earth Terminal Capacity 5                                                                                                                       | 1 x 6mm2                                                                                              |                                                                                                                                                                                  |
| Product Class 1                                                                                                                                 | Must be earthed (ref BS7671 415.2.1)                                                                  |                                                                                                                                                                                  |
| Ambient Operating Temperature                                                                                                                   | -5° to +40°C                                                                                          |                                                                                                                                                                                  |
| Recommended Location                                                                                                                            | Internal Use Only                                                                                     |                                                                                                                                                                                  |
| Maximum Installation Altitude                                                                                                                   | 2000m                                                                                                 |                                                                                                                                                                                  |
| Standard/Approval                                                                                                                               | N/A                                                                                                   |                                                                                                                                                                                  |
| EuroFix Additional Notes                                                                                                                        | Can be used as either RJ11 (4 wires) or RJ12 (6 wires)                                                |                                                                                                                                                                                  |
| Patents and Trademarks                                                                                                                          | CFX is a Registered Trade Mark No 2398667                                                             |                                                                                                                                                                                  |
| All products listed conform to current British or<br>European standard and the product information is<br>correct at the time of going to press. | All accessories are manufactured under an accredited BS EN ISO 9001 : 2015 Quality Management System. | It is the policy of the company to improve products as part of our development programme.  Therefore, we reserve the right to alter designs and dimensions without prior notice. |