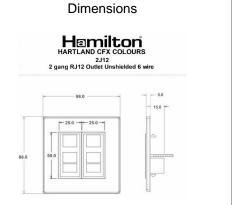

## Item Image

| Primary Range                                                                                                                                   | Hartland CFX Colours                                                                                  |                                                                                                                                                                                  |
|-------------------------------------------------------------------------------------------------------------------------------------------------|-------------------------------------------------------------------------------------------------------|----------------------------------------------------------------------------------------------------------------------------------------------------------------------------------|
| Insert Type                                                                                                                                     | 2 gang RJ12 Outlet - Unshielded                                                                       |                                                                                                                                                                                  |
| Plate Finish                                                                                                                                    | Hartland CFX Colours Jet Black                                                                        |                                                                                                                                                                                  |
| Insert Colour                                                                                                                                   | Black                                                                                                 |                                                                                                                                                                                  |
| EAN13 Barcode                                                                                                                                   | 5017504006716                                                                                         |                                                                                                                                                                                  |
| Commodity Code                                                                                                                                  | 85176990                                                                                              |                                                                                                                                                                                  |
| Luckins TSI                                                                                                                                     | 394187655                                                                                             |                                                                                                                                                                                  |
| ETIM Class                                                                                                                                      | EC001264                                                                                              |                                                                                                                                                                                  |
| Dimensions (Nominal)                                                                                                                            | Single: Height = 86.0mm Width = 86.0mm Depth = 5.0mm                                                  |                                                                                                                                                                                  |
| Fixing Hole Centres                                                                                                                             | Box Fixing = 60.3mm Grid Fixing = CFX Push                                                            |                                                                                                                                                                                  |
| Minimum Wall Box Depth                                                                                                                          | 35mm                                                                                                  |                                                                                                                                                                                  |
| Switched Poles                                                                                                                                  | N/A                                                                                                   |                                                                                                                                                                                  |
| Current Rating                                                                                                                                  | n/a                                                                                                   |                                                                                                                                                                                  |
| IP Rating                                                                                                                                       | IP2XD                                                                                                 |                                                                                                                                                                                  |
| Contact Gap Minimum                                                                                                                             | N/A                                                                                                   |                                                                                                                                                                                  |
| Earth Terminal Capacity 1                                                                                                                       | 5x1mm <sup>2</sup>                                                                                    |                                                                                                                                                                                  |
| Earth Terminal Capacity 2                                                                                                                       | 4 x 1.5mm2                                                                                            |                                                                                                                                                                                  |
| Earth Terminal Capacity 3                                                                                                                       | 3 x 2.5mm2                                                                                            |                                                                                                                                                                                  |
| Earth Terminal Capacity 4                                                                                                                       | 1 x 4mm2 Multi-strand                                                                                 |                                                                                                                                                                                  |
| Earth Terminal Capacity 5                                                                                                                       | 1 x 6mm2                                                                                              |                                                                                                                                                                                  |
| Product Class 1                                                                                                                                 | Must be earthed (ref BS7671 415.2.1)                                                                  |                                                                                                                                                                                  |
| Ambient Operating Temperature                                                                                                                   | -5° to +40°C                                                                                          |                                                                                                                                                                                  |
| Recommended Location                                                                                                                            | Internal Use Only                                                                                     |                                                                                                                                                                                  |
| Maximum Installation Altitude                                                                                                                   | 2000m                                                                                                 |                                                                                                                                                                                  |
| Standard/Approval                                                                                                                               | N/A                                                                                                   |                                                                                                                                                                                  |
| EuroFix Additional Notes                                                                                                                        | Can be used as either RJ11 (4 wires) or RJ12 (6 wires)                                                |                                                                                                                                                                                  |
| Patents and Trademarks                                                                                                                          | CFX is a Registered Trade Mark No 2398667                                                             |                                                                                                                                                                                  |
| All products listed conform to current British or<br>European standard and the product information is<br>correct at the time of going to press. | All accessories are manufactured under an accredited BS EN ISO 9001 : 2015 Quality Management System. | It is the policy of the company to improve products as part of our development programme.  Therefore, we reserve the right to alter designs and dimensions without prior notice. |